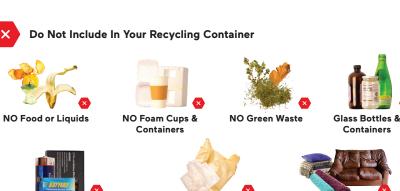

#### RECYCLE To learn more, RIGHT visit wm.com/recycleright

Great things happen when residents Recycle Right®. When individuals recycle everyday items like those shown below, tons of raw materials, time, energy and money are saved. Plus, the recycled materials become new products, and the cycle continues.

No sorting is needed

- Do not bag your recyclables empty recyclables directly into your recycling cart
- Containers that held food should be rinsed and free of food debris

Acceptable materials for curbside recycling include:

**Plastic Bottles & Containers** 

Flattened Cardboard & Paperboard

Food & Beverage Cans

**NO Batteries** 

Check local drop-off

programs for proper

disposal

NO Loose Plastic Bags, Bagged Recyclables or Film Empty recyclables directly into your bin.